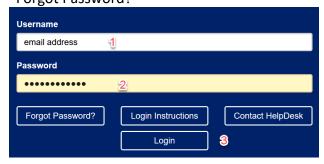

Click on "MYBCC" on the right hand side of the screen

Enter your email address in the top box under username and your password and then click on "Login" to access the Portal. If you have forgotten your password you can reset it by clicking "Forgot Password?"