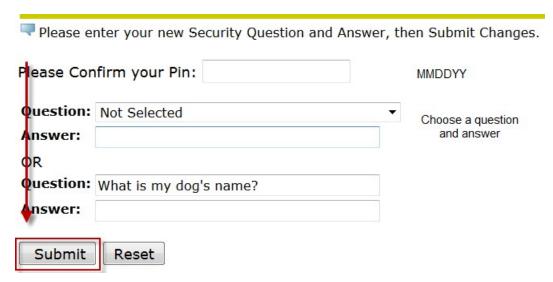

If the security questions come up, confirm your PIN and provide a security question and answer.

Congratulations! You have entered the **Registration, Financial Aid & Other Self Service Options area**.