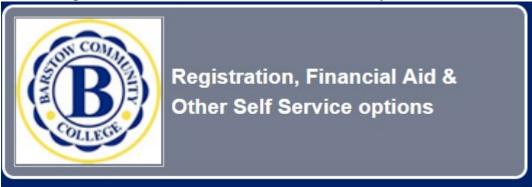

Click on Registration, Financial Aid & Other Self Service Options

In User ID enter your B# in this format – B#######

In PIN enter your PIN, it is your date of birth in this format –

MMDDYYClick log in.

| Important Note: If you attempt to login too many times using an invalid need your account re-enabled or if you need additional assistance, please 7236 or by email at admit@barstow.edu |                     |                                                |
|-----------------------------------------------------------------------------------------------------------------------------------------------------------------------------------------|---------------------|------------------------------------------------|
| To end                                                                                                                                                                                  | your session, click | 'Exit' and close your web browser when you are |
| User ID:                                                                                                                                                                                |                     | Enter B########                                |
| PN:                                                                                                                                                                                     |                     | Enter Birthdate: MMDDYY                        |
| Login                                                                                                                                                                                   | Forgot PIN?         | Need to find my BCC ID                         |